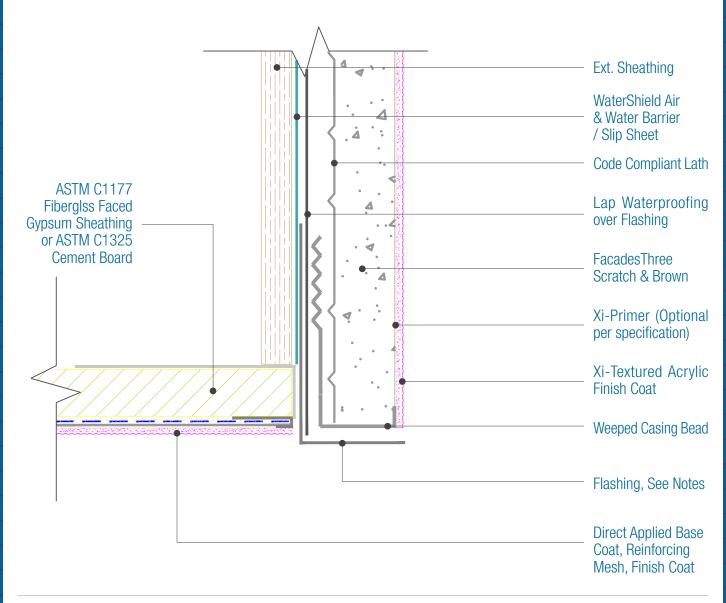

## FacadesThree WaterShield Stucco Assembly Fascia Transition to Direct Applied Soffit

Date. 06-07-2021 | Detail. F3WS.IV.2 v1

## NOTES:

- 1. FXI WaterShield transition and accessory products and installation can be found in the project specifications, product datasheets and the WaterShield Details.
- 2. There must be continuous airtightness over the entire building enclosure, where required by code. The actual project detail must show this continuity.
- 3. The Fascia can drain either by wrapping the Water/Air Barrier or Transition Membrane into the Weeped Track or by draining between the Fascia and the Soffit PVC Accessories.